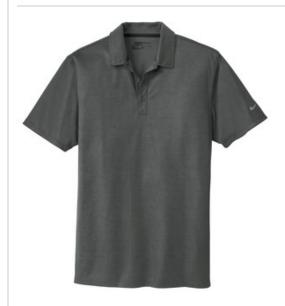

# Nike Dri-FIT Crosshatch Polo. 838965

The allover crosshatch print adds a retail, technical look to this polo, while the Dri-FIT fabrication ensures breathable comfort. Design details include a self-fabric collar, three-button placket and open hem sleeves. A contrast heat transfer Swoosh design trademark is on the left sleeve. Made of 5.29-ounce, 100% polyester Dri-FIT fabric.