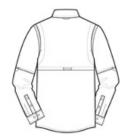

# EDDIE BAUER

Designed with the needs of fishermen in mind--but equally comfortable anywhere--this shirt has all the bells and whistles: a built-in rod holder, two large fly box pockets, utility loop and more.

- 3.5-ounce, 100% cotton poplin
- 100% polyester mesh upper back lining
- Built-in rod holder
- Two large fly box pockets with hook and loop closures
- Zippered chest pocket
- Utility loop and tool holder
- Cape back with mesh ventilation
- Hook and loop-fastened collar points
- Roll sleeves with button tabs

## back

Long Sleeve Fishing Shirt. EB606