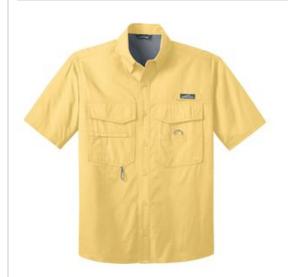

# **Short Sleeve Fishing Shirt. EB608**

Designed with the needs of fishermen in mind--but equally comfortable anywhere--this shirt has all the bells and whistles: a built-in rod holder, two large fly box pockets, utility loop and more.

- 3.5-ounce, 100% cotton poplin
- 100% polyester mesh upper back lining
- Built-in rod holder
- Two large fly box pockets with hook and loop closures
- Zippered chest pocket
- Utility loop and tool holder
- Cape back with mesh ventilation
- Hook and loop-fastened collar points