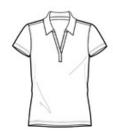

#### **CARE INSTRUCTIONS**

Machine wash cold. Wash with like colors. Do not bleach. Tumble dry low. Warm iron if necessary

front

back