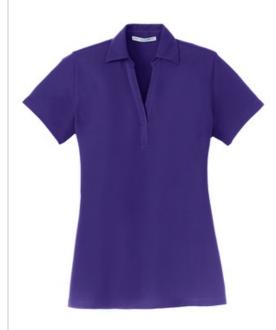

# Port Authority<sup>®</sup> Ladies Silk Touch<sup>™</sup> Y-Neck Polo. L5001

Same Silk Touch softness. Same wrinkle and shrink resistance. A novel neckline option for a feminine look.

- 5-ounce, 65/35 poly/cotton pique
- Self-fabric collar
- Y-neck placket
- Open hem sleeves