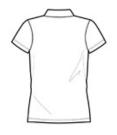

#### **CARE INSTRUCTIONS**

Machine wash cold. Wash with like colors. Do not bleach. Tumble dry low. Warm iron if necessary

front

back