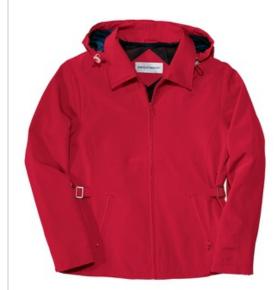

# Port Authority<sup>®</sup> Ladies Legacy<sup>™</sup> Jacket. L764

The Legacy  $^{\text{TM}}$  is our professional pick for corporate casual retreats and events. This traditional style is updated with features like an on/off hood design and contrast collar trim.

- 100% polyester shell
- 100% polyester mesh upper-body lining, 100% polyester lower-body, front and sleeve lining
- Snap-off hood, open collar
- Locker loop
- Front zippered pockets
- Princess seams
- Adjustable side buckles to enhance fit
- $\blacksquare$  Port Pocket  $^{\scriptscriptstyle\mathsf{TM}}$  for easy embroidery access