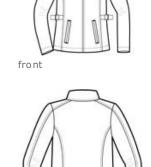

- 100% polyester shell
- 100% polyester mesh upper-body lining, 100% polyester lower-body, front and sleeve lining
- Snap-off hood, open collar
- Locker loop
- Front zippered pockets
- Princess seams
- Adjustable side buckles to enhance fit
- $\blacksquare$  Port Pocket  $^{\scriptscriptstyle\mathsf{TM}}$  for easy embroidery access