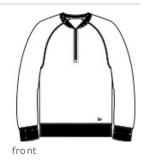

# 

New Era<sup>®</sup> Sueded Cotton Blend 1/4-Zip Pullover NEA123

With its baseball-inspired neck, this lightweight pullover hits it out of the park with sueded softness.

- 5-ounce, 60/40 sueded ring spun cotton/poly,
- 24 singles
- 1x1 rib knit at neck
- Heat transfer label for tag-free comfort
- Contrast zipper tape
- Embroidered New Era flag logo on left hem
- Rib knit cuffs and hem