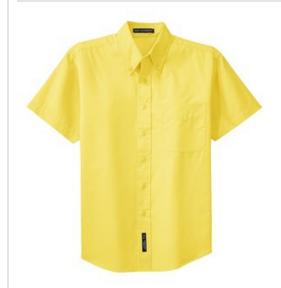

# Port Authority® Short Sleeve Easy Care Shirt. S508

This comfortable wash-and-wear shirt is indispensable for the workday. Wrinkle resistance makes this shirt a cut above the competition so you and your staff can be, too.

- 4.5-ounce, 55/45 cotton/poly
- Button-down collar
- Dyed-to-match buttons
- Left chest pocket
- Back box pleat
- White, Athletic Gold, Texas Orange, Red, Burgundy, Coffee Bean, Light Blue, Navy, Classic Navy, Steel Grey, Purple and Black have a Light Stone contrast neckband.
- Light Stone and Royal have a Classic Navy contrast neckband.
- Dark Green has a Navy contrast neckband.

Machine wash warm with like colors. Do not bleach. Tumble dry low. Warm iron if necessary.

front