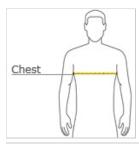

### **HOW TO MEASURE**

## CHEST WIDTH

Measure under the arm and around the fullest part of the chest with arms down, keeping tape horizontal.

### SIZE CHART

|   | •     | XS     | S      | М     | L      | XL     | 2XL    | 3XL   | 4XL    | 5XL    | 6 XL   |
|---|-------|--------|--------|-------|--------|--------|--------|-------|--------|--------|--------|
| ( | Chest | 32-34  | 35-37  | 38-40 | 41-43  | 44-46  | 47-49  | 50-53 | 54-57  | 58-60  | 61-63  |
| ſ | Neck  | 16 1/2 | 16 1/2 | 17    | 17 1/2 | 18 1/2 | 19 1/4 | 20    | 20 3/4 | 21 1/2 | 22 1/4 |